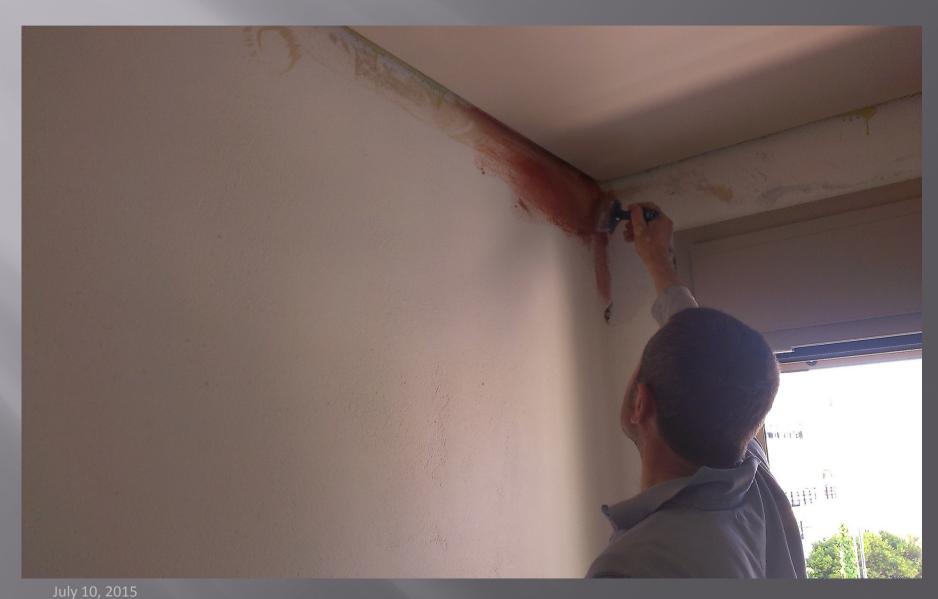

# 1<sup>st</sup> layer, levelling with sikadecor 803

# 2<sup>nd</sup> layer with Sikadecor 803