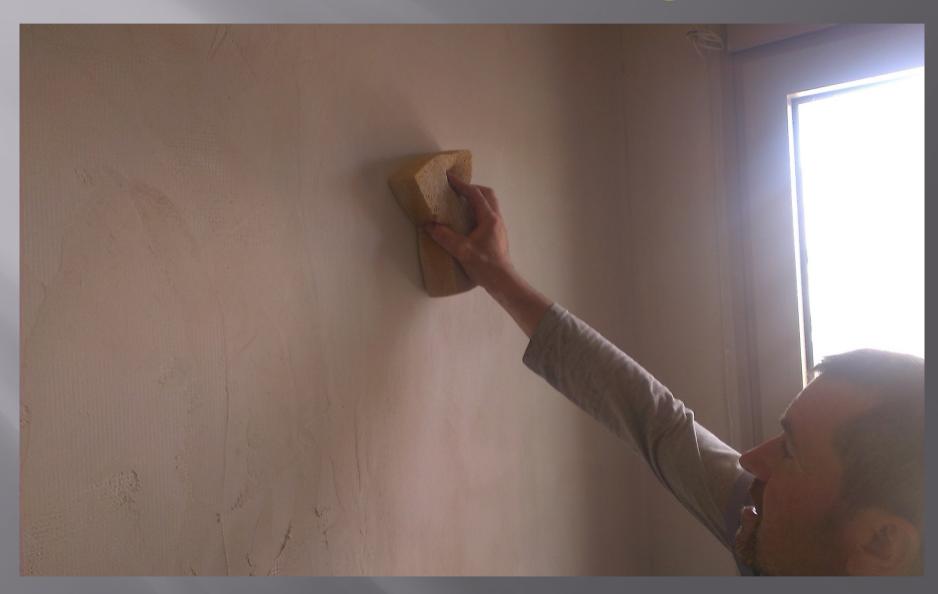

# 1<sup>st</sup> layer, levelling with sikadecor 803

# 2<sup>nd</sup> layer with Sikadecor 803