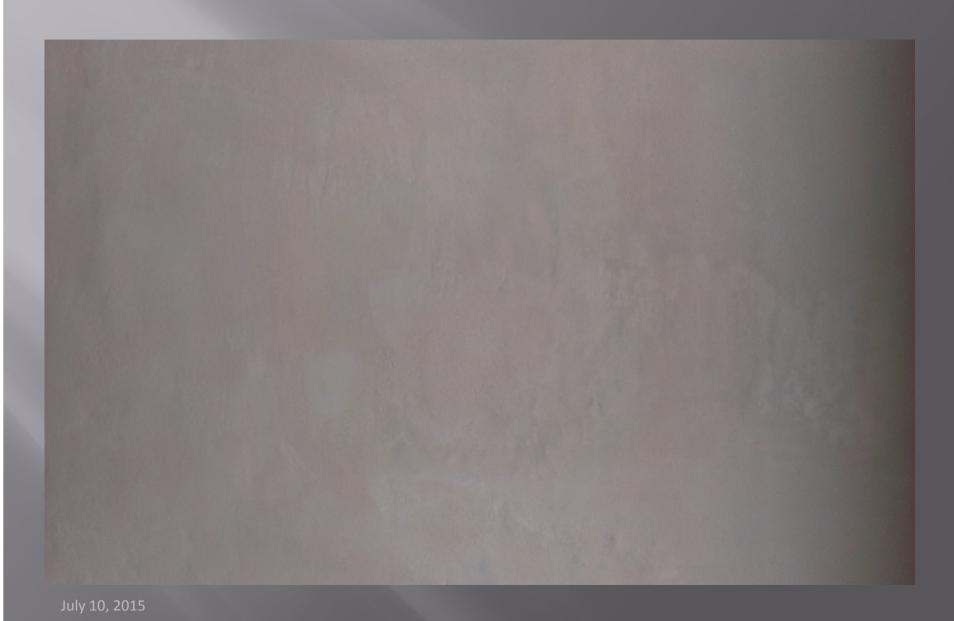

SikaDecor®-801 Nature/-803 Nature Décor Microcemento



#### INSTALLATION PROCEDURE

- 1- SURFACE PRIMER
- 2- SURFACE LEVELLING
- 3- FINAL DÉCOR SURFACE
- 4- SEALER

### Sikadecor – system



- A SIKATOP 10 SIKA PRIMER 11
- B SIKADECOR -803 + FIBERNET
- C SIKADECOR -801 + SIKADECOR COLOR
- D SIKAFLOOR 304 W SIKAGARD 907 W









#### Reinforcement net (sika fibernet)



#### (Sika decor 803)



# 1<sup>st</sup> layer, levelling with sikadecor 803



# Placement of reinforcement net (sika fibernet)



# Surface rendering



#### 1<sup>st</sup> layer with Sika Décor 803 & fibernet installed



# 2<sup>nd</sup> layer with Sikadecor 803



#### Final surface with Sika Décor 803



#### Surface rendering



# Procedure with for final surface with Sikadecor 801



# Preparation (décor color to be mixed with the liquid part of Sika Décor 801)



# Existing surface moisturing before application of Sika Décor 801



### Application of Sika décor 801



# Surface rendering



# Καθάρισμα τελικής επιφάνειας



#### Sealer Sikafloor 304 W



# Sealer (Sikafloor 304 w)



### Final surface of Sika Décor System