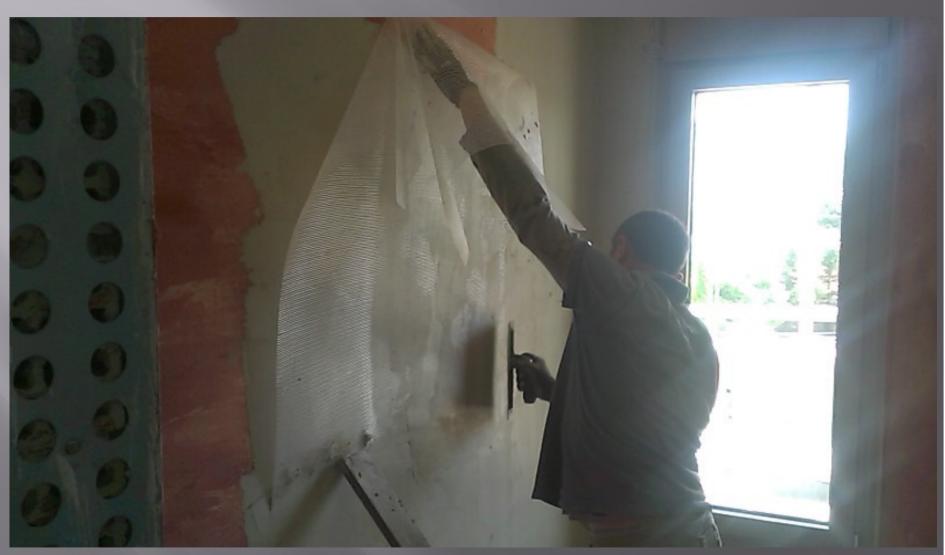

# Placement of reinforcement net (sika fibernet)

#### 1<sup>st</sup> layer with Sika Décor 803 & fibernet installed