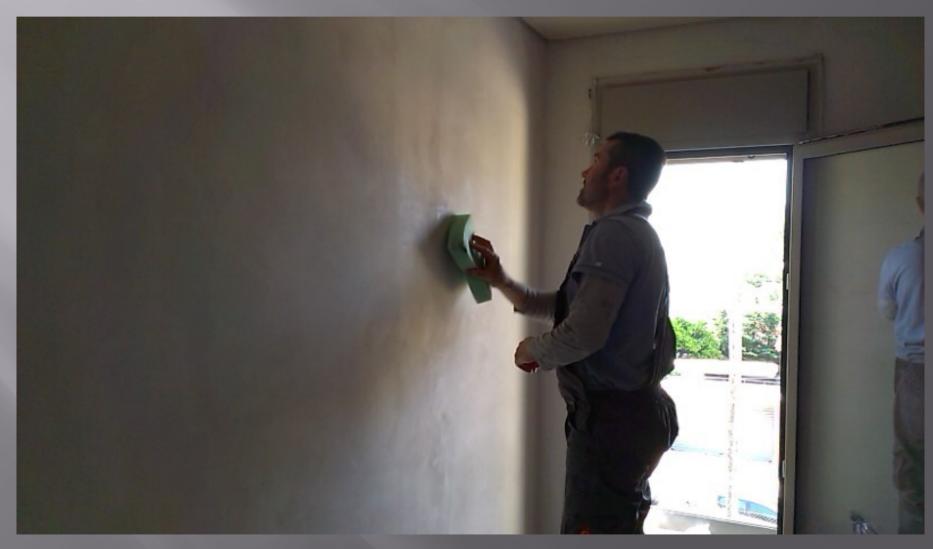

ELLING
- 3- FINAL DÉCOR SURFACE
- 4- SEALER

### Sikadecor – system



- A SIKATOP 10 SIKA PRIMER 11
- B SIKADECOR -803 + FIBERNET
- C SIKADECOR -801 + SIKADECOR COLOR
- D SIKAFLOOR 304 W SIKAGARD 907 W









#### Reinforcement net (sika fibernet)



#### (Sika decor 803)



# 1<sup>st</sup> layer, levelling with sikadecor 803



# Placement of reinforcement net (sika fibernet)



# Surface rendering



#### 1<sup>st</sup> layer with Sika Décor 803 & fibernet installed



# 2<sup>nd</sup> layer with Sikadecor 803



#### Final surface with Sika Décor 803



#### Surface rendering



# Procedure with for final surface with Sikadecor 801



# Preparation (décor color to be mixed with the liquid part of Sika Décor 801)



# Existing surface moisturing before application of Sika Décor 801



### Application of Sika décor 801



# Surface rendering



# Καθάρισμα τελικής επιφάνειας



#### Sealer Sikafloor 304 W



# Sealer (Sikafloor 304 w)



### Final surface of Sika Décor System