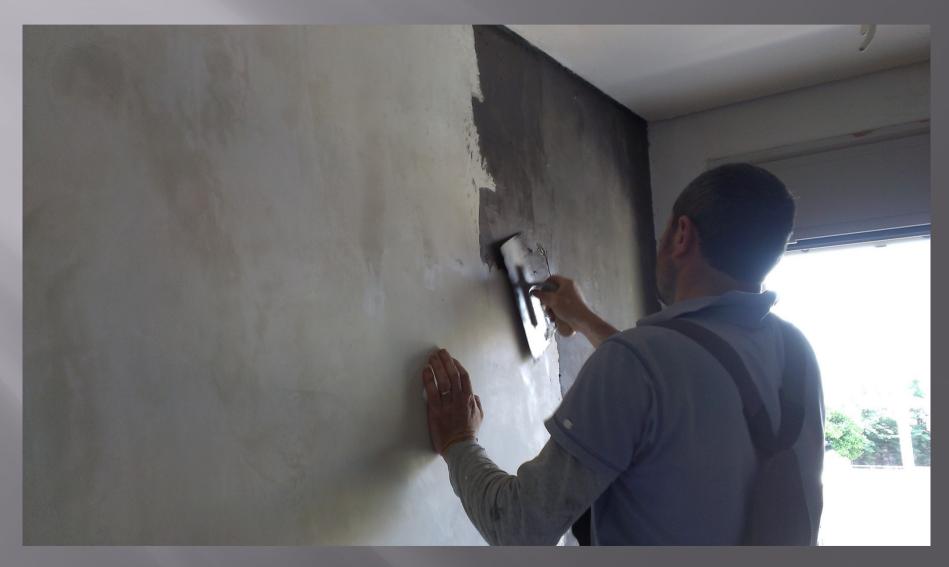

# 1<sup>st</sup> layer, levelling with sikadecor 803

# 2<sup>nd</sup> layer with Sikadecor 803