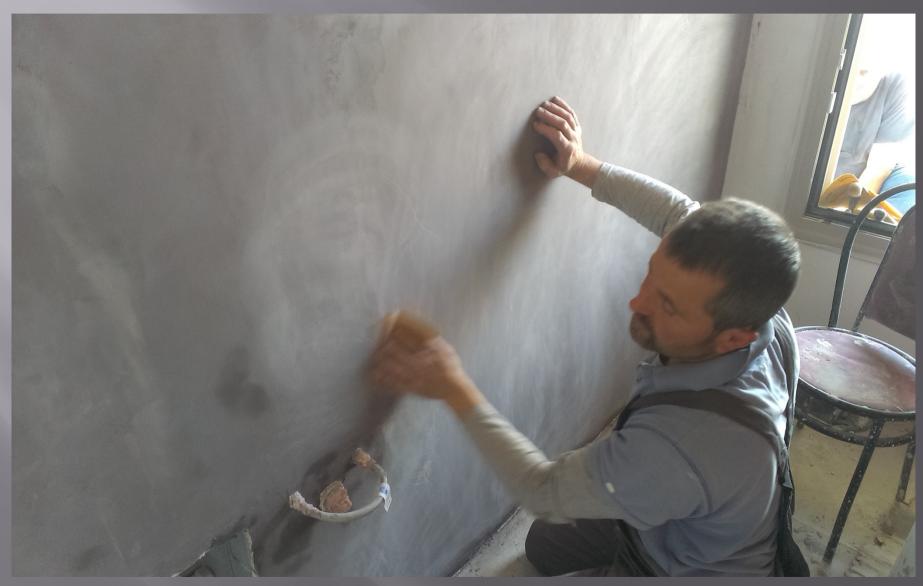

system



- A SIKATOP 10 SIKA PRIMER 11
- B SIKADECOR -803 + FIBERNET
- C SIKADECOR -801 + SIKADECOR COLOR
- D SIKAFLOOR 304 W SIKAGARD 907 W









#### Reinforcement net (sika fibernet)



#### (Sika decor 803)



# 1<sup>st</sup> layer, levelling with sikadecor 803



# Placement of reinforcement net (sika fibernet)



# Surface rendering



#### 1<sup>st</sup> layer with Sika Décor 803 & fibernet installed



# 2<sup>nd</sup> layer with Sikadecor 803



#### Final surface with Sika Décor 803



#### Surface rendering



# Procedure with for final surface with Sikadecor 801



# Preparation (décor color to be mixed with the liquid part of Sika Décor 801)



# Existing surface moisturing before application of Sika Décor 801



### Application of Sika décor 801



# Surface rendering



# Καθάρισμα τελικής επιφάνειας



#### Sealer Sikafloor 304 W



# Sealer (Sikafloor 304 w)



### Final surface of Sika Décor System