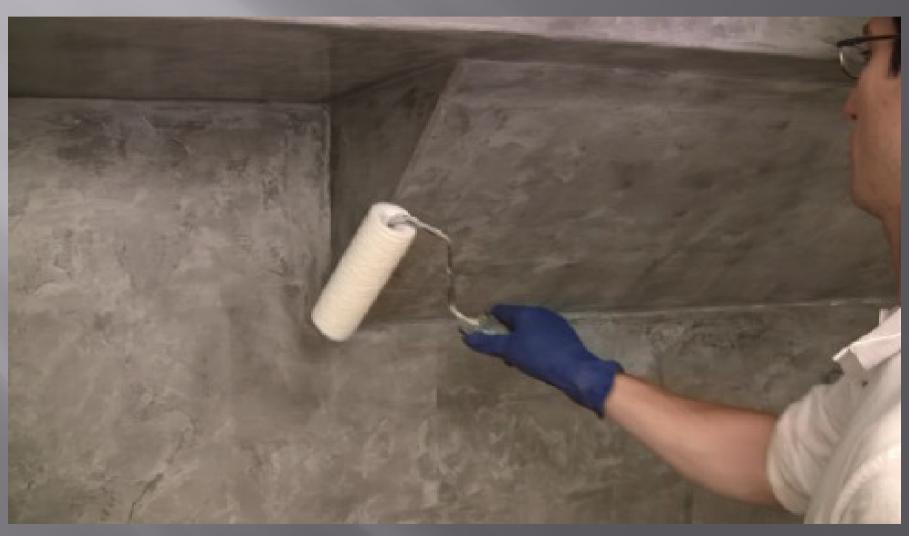

ADECOR COLOR
- D SIKAFLOOR 304 W SIKAGARD 907 W









#### Reinforcement net (sika fibernet)



#### (Sika decor 803)



# 1<sup>st</sup> layer, levelling with sikadecor 803



# Placement of reinforcement net (sika fibernet)



# Surface rendering



#### 1<sup>st</sup> layer with Sika Décor 803 & fibernet installed



# 2<sup>nd</sup> layer with Sikadecor 803



#### Final surface with Sika Décor 803



#### Surface rendering



# Procedure with for final surface with Sikadecor 801



# Preparation (décor color to be mixed with the liquid part of Sika Décor 801)



# Existing surface moisturing before application of Sika Décor 801



### Application of Sika décor 801



# Surface rendering



# Καθάρισμα τελικής επιφάνειας



#### Sealer Sikafloor 304 W



# Sealer (Sikafloor 304 w)



### Final surface of Sika Décor System