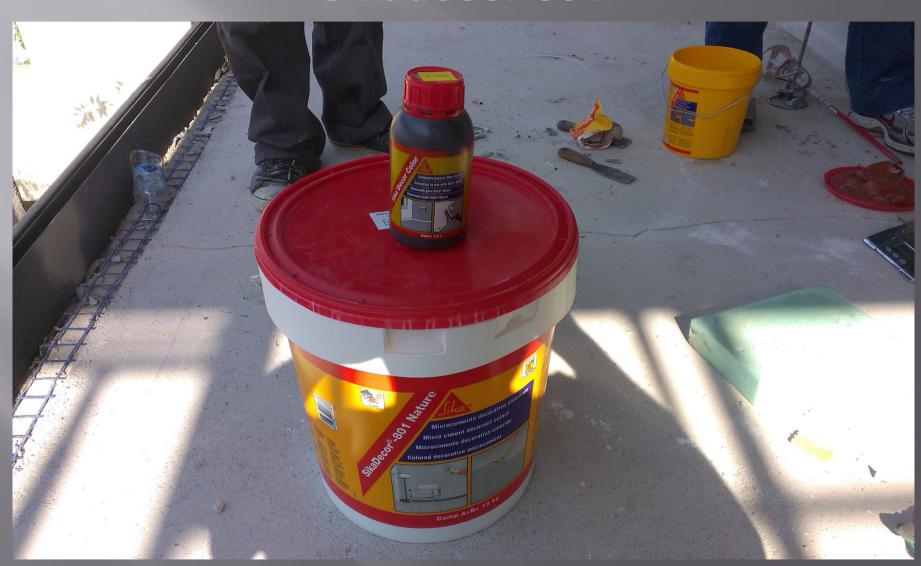

SikaDecor®-801 Nature/-803 Nature Décor Microcemento



#### INSTALLATION PROCEDURE

- 1- SURFACE PRIMER
- 2- SURFACE LEVELLING
- 3- FINAL DÉCOR SURFACE
- 4- SEALER

### Sikadecor – system



- A SIKATOP 10 SIKA PRIMER 11
- B SIKADECOR -803 + FIBERNET
- C SIKADECOR -801 + SIKADECOR COLOR
- D SIKAFLOOR 304 W SIKAGARD 907 W









#### Reinforcement net (sika fibernet)



#### (Sika decor 803)



# 1<sup>st</sup> layer, levelling with sikadecor 803



# Placement of reinforcement net (sika fibernet)



# Surface rendering



#### 1<sup>st</sup> layer with Sika Décor 803 & fibernet installed



# 2<sup>nd</sup> layer with Sikadecor 803



#### Final surface with Sika Décor 803



#### Surface rendering



# Procedure with for final surface with Sikadecor 801



# Preparation (décor color to be mixed with the liquid part of Sika Décor 801)



# Existing surface moisturing before application of Sika Décor 801



### Application of Sika décor 801



# Surface rendering



# Καθάρισμα τελικής επιφάνειας



#### Sealer Sikafloor 304 W



# Sealer (Sikafloor 304 w)



### Final surface of Sika Décor System