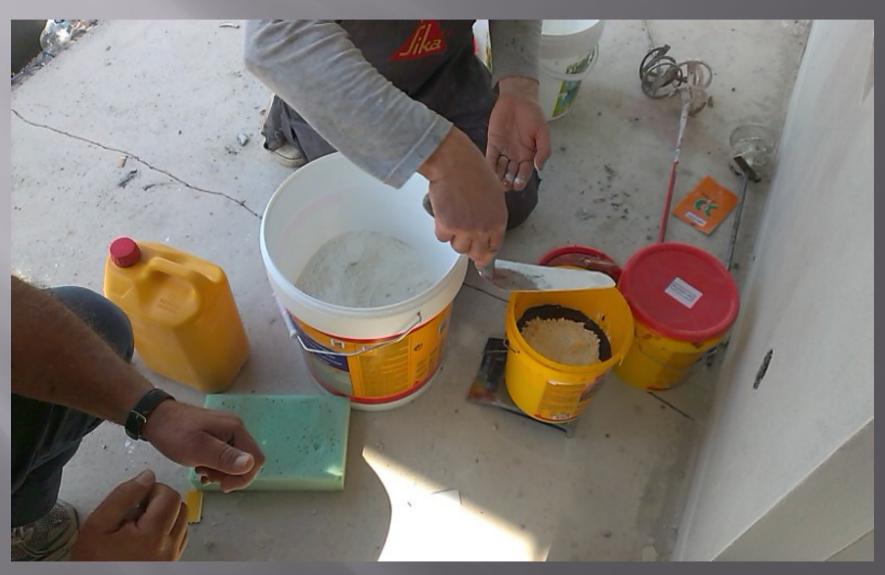

o



#### INSTALLATION PROCEDURE

- 1- SURFACE PRIMER
- 2- SURFACE LEVELLING
- 3- FINAL DÉCOR SURFACE
- 4- SEALER

### Sikadecor – system



- A SIKATOP 10 SIKA PRIMER 11
- B SIKADECOR -803 + FIBERNET
- C SIKADECOR -801 + SIKADECOR COLOR
- D SIKAFLOOR 304 W SIKAGARD 907 W









#### Reinforcement net (sika fibernet)



#### (Sika decor 803)



# 1<sup>st</sup> layer, levelling with sikadecor 803



# Placement of reinforcement net (sika fibernet)



# Surface rendering



#### 1<sup>st</sup> layer with Sika Décor 803 & fibernet installed



# 2<sup>nd</sup> layer with Sikadecor 803



#### Final surface with Sika Décor 803



#### Surface rendering



# Procedure with for final surface with Sikadecor 801



# Preparation (décor color to be mixed with the liquid part of Sika Décor 801)



# Existing surface moisturing before application of Sika Décor 801



### Application of Sika décor 801



# Surface rendering



# Καθάρισμα τελικής επιφάνειας



#### Sealer Sikafloor 304 W



# Sealer (Sikafloor 304 w)



### Final surface of Sika Décor System