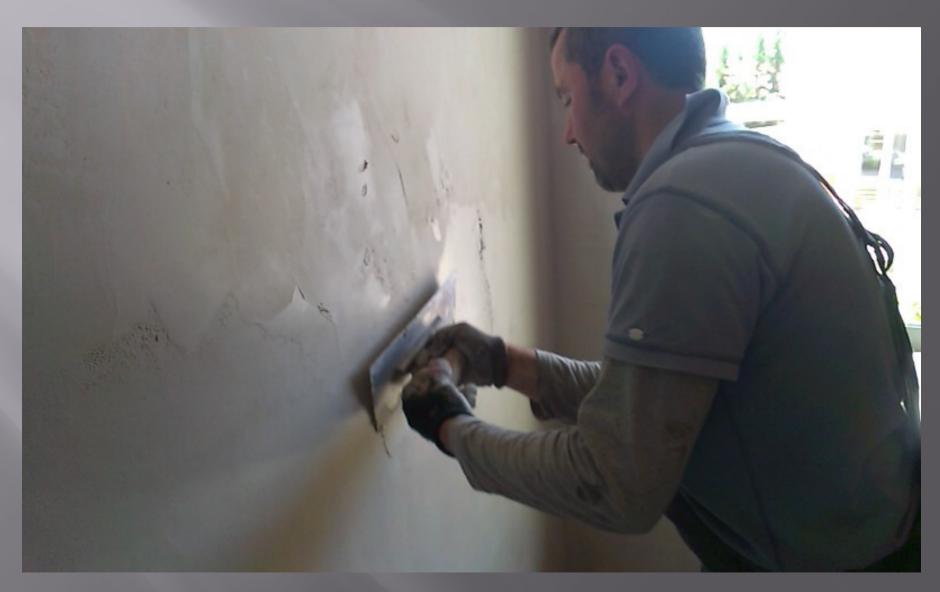

SikaDecor®-801 Nature/-803 Nature Décor Microcemento



#### INSTALLATION PROCEDURE

- 1- SURFACE PRIMER
- 2- SURFACE LEVELLING
- 3- FINAL DÉCOR SURFACE
- 4- SEALER

### Sikadecor – system



- A SIKATOP 10 SIKA PRIMER 11
- B SIKADECOR -803 + FIBERNET
- C SIKADECOR -801 + SIKADECOR COLOR
- D SIKAFLOOR 304 W SIKAGARD 907 W









#### Reinforcement net (sika fibernet)



#### (Sika decor 803)



# 1<sup>st</sup> layer, levelling with sikadecor 803



# Placement of reinforcement net (sika fibernet)



# Surface rendering



#### 1<sup>st</sup> layer with Sika Décor 803 & fibernet installed



# 2<sup>nd</sup> layer with Sikadecor 803



#### Final surface with Sika Décor 803



#### Surface rendering



# Procedure with for final surface with Sikadecor 801



# Preparation (décor color to be mixed with the liquid part of Sika Décor 801)



# Existing surface moisturing before application of Sika Décor 801



### Application of Sika décor 801



# Surface rendering



# Καθάρισμα τελικής επιφάνειας



#### Sealer Sikafloor 304 W



# Sealer (Sikafloor 304 w)



### Final surface of Sika Décor System