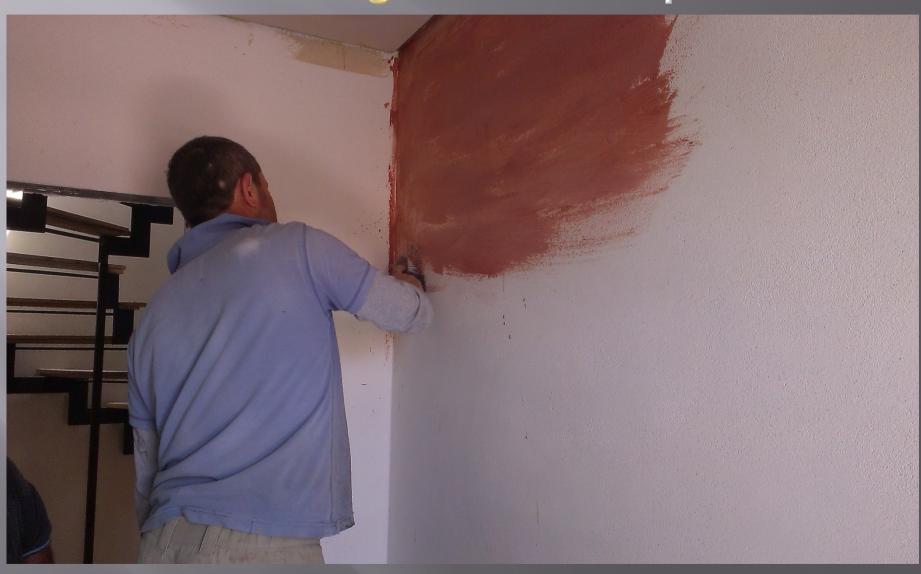

SikaDecor®-801 Nature/-803 Nature Décor Microcemento



#### INSTALLATION PROCEDURE

- 1- SURFACE PRIMER
- 2- SURFACE LEVELLING
- 3- FINAL DÉCOR SURFACE
- 4- SEALER

### Sikadecor – system



- A SIKATOP 10 SIKA PRIMER 11
- B SIKADECOR -803 + FIBERNET
- C SIKADECOR -801 + SIKADECOR COLOR
- D SIKAFLOOR 304 W SIKAGARD 907 W









#### Reinforcement net (sika fibernet)



#### (Sika decor 803)



# 1<sup>st</sup> layer, levelling with sikadecor 803



# Placement of reinforcement net (sika fibernet)



# Surface rendering



#### 1<sup>st</sup> layer with Sika Décor 803 & fibernet installed



# 2<sup>nd</sup> layer with Sikadecor 803



#### Final surface with Sika Décor 803



#### Surface rendering



# Procedure with for final surface with Sikadecor 801



# Preparation (décor color to be mixed with the liquid part of Sika Décor 801)



# Existing surface moisturing before application of Sika Décor 801



### Application of Sika décor 801



# Surface rendering



# Καθάρισμα τελικής επιφάνειας



#### Sealer Sikafloor 304 W



# Sealer (Sikafloor 304 w)



### Final surface of Sika Décor System