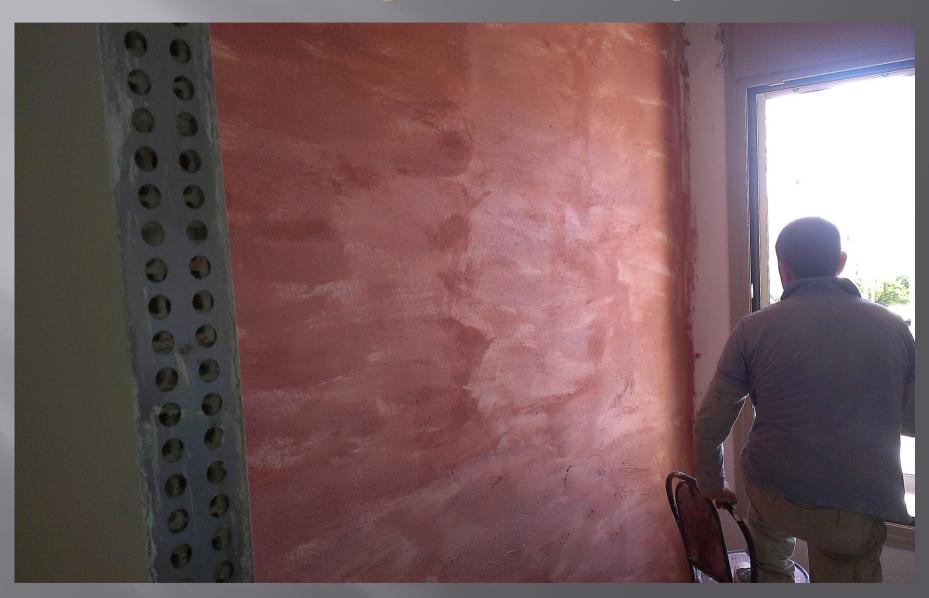

SikaDecor®-801 Nature/-803 Nature Décor Microcemento



#### INSTALLATION PROCEDURE

- 1- SURFACE PRIMER
- 2- SURFACE LEVELLING
- 3- FINAL DÉCOR SURFACE
- 4- SEALER

### Sikadecor – system



- A SIKATOP 10 SIKA PRIMER 11
- B SIKADECOR -803 + FIBERNET
- C SIKADECOR -801 + SIKADECOR COLOR
- D SIKAFLOOR 304 W SIKAGARD 907 W









#### Reinforcement net (sika fibernet)



#### (Sika decor 803)



# 1<sup>st</sup> layer, levelling with sikadecor 803



# Placement of reinforcement net (sika fibernet)



# Surface rendering



#### 1<sup>st</sup> layer with Sika Décor 803 & fibernet installed



# 2<sup>nd</sup> layer with Sikadecor 803



#### Final surface with Sika Décor 803



#### Surface rendering



# Procedure with for final surface with Sikadecor 801



# Preparation (décor color to be mixed with the liquid part of Sika Décor 801)



# Existing surface moisturing before application of Sika Décor 801



### Application of Sika décor 801



# Surface rendering



# Καθάρισμα τελικής επιφάνειας



#### Sealer Sikafloor 304 W



# Sealer (Sikafloor 304 w)



### Final surface of Sika Décor System