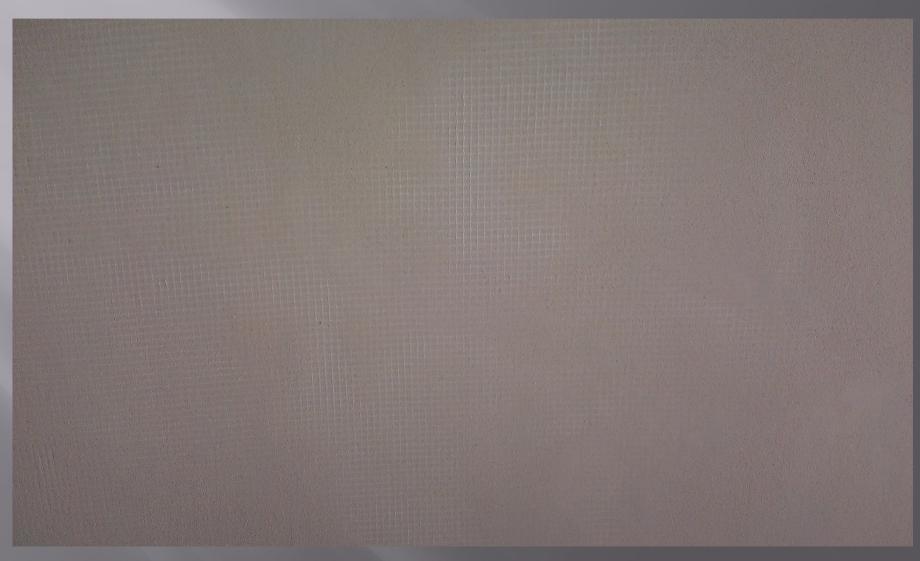

SikaDecor®-801 Nature/-803 Nature Décor Microcemento



#### INSTALLATION PROCEDURE

- 1- SURFACE PRIMER
- 2- SURFACE LEVELLING
- 3- FINAL DÉCOR SURFACE
- 4- SEALER

### Sikadecor – system



- A SIKATOP 10 SIKA PRIMER 11
- B SIKADECOR -803 + FIBERNET
- C SIKADECOR -801 + SIKADECOR COLOR
- D SIKAFLOOR 304 W SIKAGARD 907 W









#### Reinforcement net (sika fibernet)



#### (Sika decor 803)



# 1<sup>st</sup> layer, levelling with sikadecor 803



# Placement of reinforcement net (sika fibernet)



# Surface rendering



#### 1<sup>st</sup> layer with Sika Décor 803 & fibernet installed



# 2<sup>nd</sup> layer with Sikadecor 803



#### Final surface with Sika Décor 803



#### Surface rendering



# Procedure with for final surface with Sikadecor 801



# Preparation (décor color to be mixed with the liquid part of Sika Décor 801)



# Existing surface moisturing before application of Sika Décor 801



### Application of Sika décor 801



# Surface rendering



# Καθάρισμα τελικής επιφάνειας



#### Sealer Sikafloor 304 W



# Sealer (Sikafloor 304 w)



### Final surface of Sika Décor System