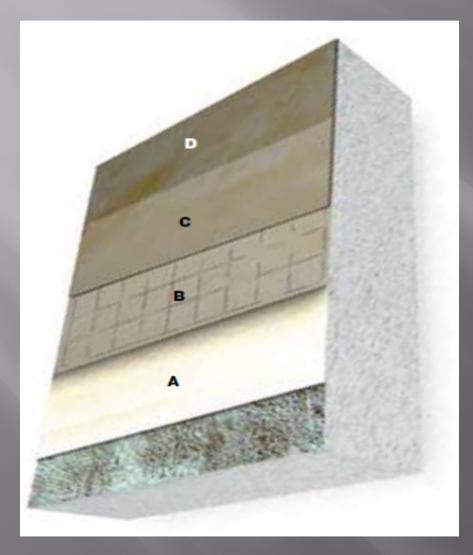

### Sikadecor – system

- A SIKATOP 10 SIKA PRIMER 11
- B SIKADECOR -803 + FIBERNET
- C SIKADECOR -801 + SIKADECOR COLOR
- D SIKAFLOOR 304 W SIKAGARD 907 W