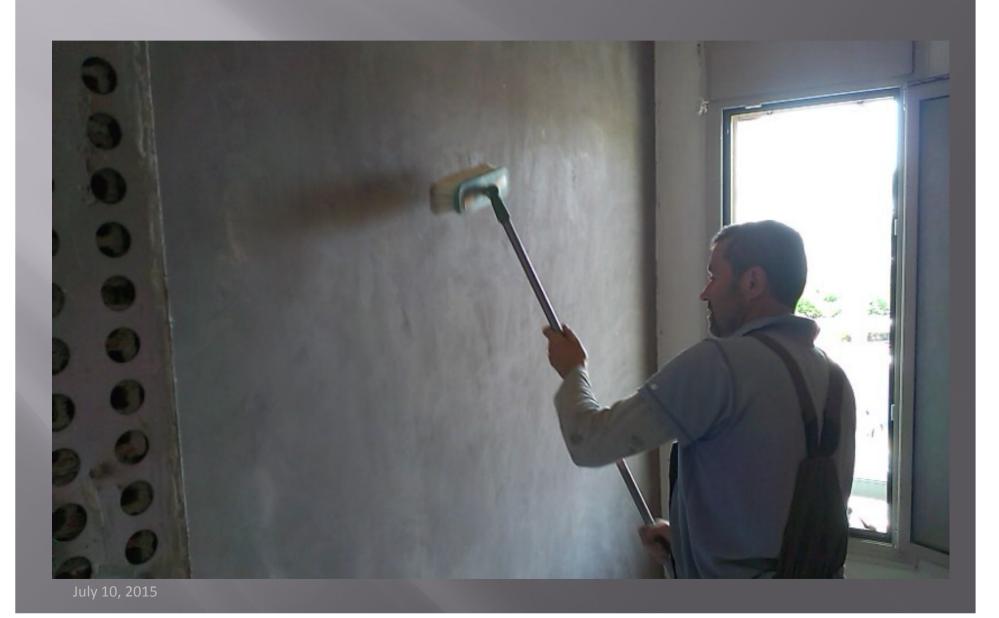

ERNET
- C SIKADECOR -801 + SIKADECOR COLOR
- D SIKAFLOOR 304 W SIKAGARD 907 W









#### Reinforcement net (sika fibernet)



#### (Sika decor 803)



# 1<sup>st</sup> layer, levelling with sikadecor 803



# Placement of reinforcement net (sika fibernet)



# Surface rendering



#### 1<sup>st</sup> layer with Sika Décor 803 & fibernet installed



# 2<sup>nd</sup> layer with Sikadecor 803



#### Final surface with Sika Décor 803



#### Surface rendering



# Procedure with for final surface with Sikadecor 801



# Preparation (décor color to be mixed with the liquid part of Sika Décor 801)



# Existing surface moisturing before application of Sika Décor 801



### Application of Sika décor 801



# Surface rendering



# Καθάρισμα τελικής επιφάνειας



#### Sealer Sikafloor 304 W



# Sealer (Sikafloor 304 w)



### Final surface of Sika Décor System