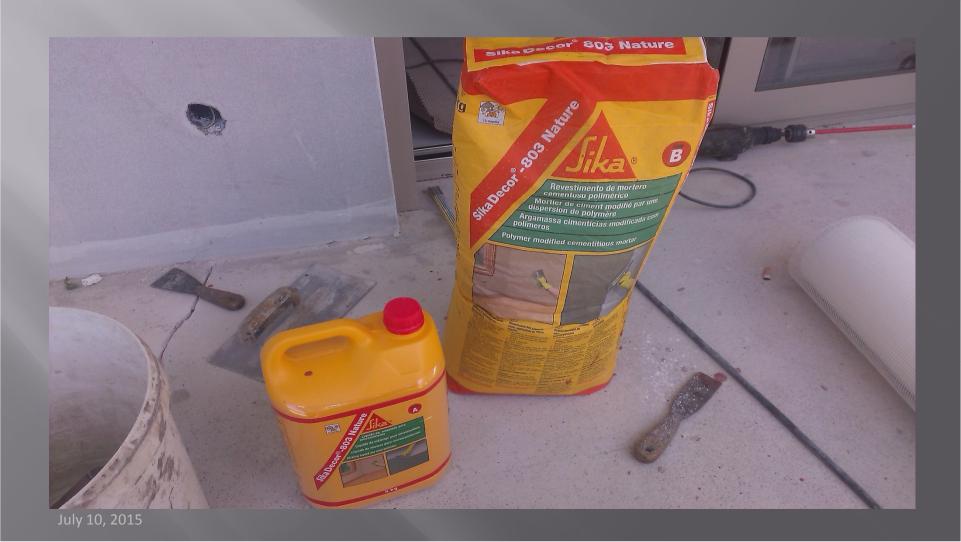

SikaDecor®-801 Nature/-803 Nature Décor Microcemento



#### INSTALLATION PROCEDURE

- 1- SURFACE PRIMER
- 2- SURFACE LEVELLING
- 3- FINAL DÉCOR SURFACE
- 4- SEALER

### Sikadecor – system



- A SIKATOP 10 SIKA PRIMER 11
- B SIKADECOR -803 + FIBERNET
- C SIKADECOR -801 + SIKADECOR COLOR
- D SIKAFLOOR 304 W SIKAGARD 907 W









#### Reinforcement net (sika fibernet)



#### (Sika decor 803)



# 1<sup>st</sup> layer, levelling with sikadecor 803



# Placement of reinforcement net (sika fibernet)



# Surface rendering



#### 1<sup>st</sup> layer with Sika Décor 803 & fibernet installed



# 2<sup>nd</sup> layer with Sikadecor 803



#### Final surface with Sika Décor 803



#### Surface rendering



# Procedure with for final surface with Sikadecor 801



# Preparation (décor color to be mixed with the liquid part of Sika Décor 801)



# Existing surface moisturing before application of Sika Décor 801



### Application of Sika décor 801



# Surface rendering



# Καθάρισμα τελικής επιφάνειας



#### Sealer Sikafloor 304 W



# Sealer (Sikafloor 304 w)



### Final surface of Sika Décor System