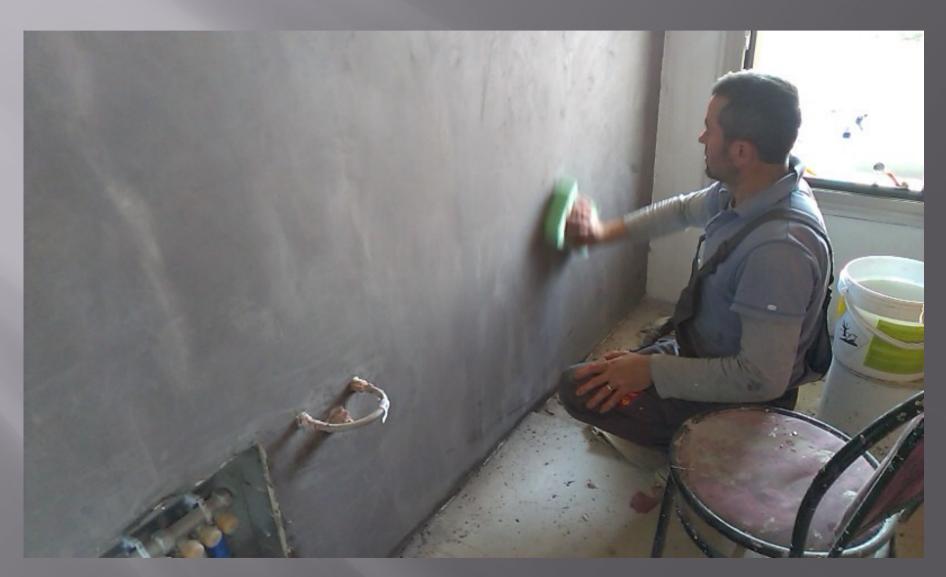

MER 11
- B SIKADECOR -803 + FIBERNET
- C SIKADECOR -801 + SIKADECOR COLOR
- D SIKAFLOOR 304 W SIKAGARD 907 W









#### Reinforcement net (sika fibernet)



#### (Sika decor 803)



# 1<sup>st</sup> layer, levelling with sikadecor 803



# Placement of reinforcement net (sika fibernet)



# Surface rendering



#### 1<sup>st</sup> layer with Sika Décor 803 & fibernet installed



# 2<sup>nd</sup> layer with Sikadecor 803



#### Final surface with Sika Décor 803



#### Surface rendering



# Procedure with for final surface with Sikadecor 801



# Preparation (décor color to be mixed with the liquid part of Sika Décor 801)



# Existing surface moisturing before application of Sika Décor 801



### Application of Sika décor 801



# Surface rendering



# Καθάρισμα τελικής επιφάνειας



#### Sealer Sikafloor 304 W



# Sealer (Sikafloor 304 w)



### Final surface of Sika Décor System