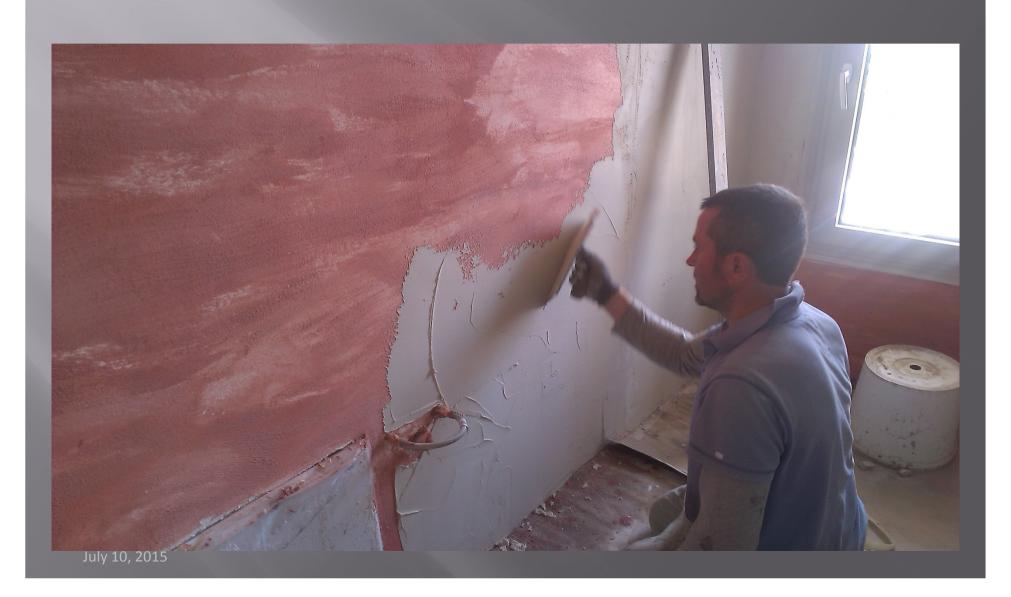

SikaDecor®-801 Nature/-803 Nature Décor Microcemento



#### INSTALLATION PROCEDURE

- 1- SURFACE PRIMER
- 2- SURFACE LEVELLING
- 3- FINAL DÉCOR SURFACE
- 4- SEALER

### Sikadecor – system



- A SIKATOP 10 SIKA PRIMER 11
- B SIKADECOR -803 + FIBERNET
- C SIKADECOR -801 + SIKADECOR COLOR
- D SIKAFLOOR 304 W SIKAGARD 907 W









#### Reinforcement net (sika fibernet)



#### (Sika decor 803)



# 1<sup>st</sup> layer, levelling with sikadecor 803



# Placement of reinforcement net (sika fibernet)



# Surface rendering



#### 1<sup>st</sup> layer with Sika Décor 803 & fibernet installed



# 2<sup>nd</sup> layer with Sikadecor 803



#### Final surface with Sika Décor 803



#### Surface rendering



# Procedure with for final surface with Sikadecor 801



# Preparation (décor color to be mixed with the liquid part of Sika Décor 801)



# Existing surface moisturing before application of Sika Décor 801



### Application of Sika décor 801



# Surface rendering



# Καθάρισμα τελικής επιφάνειας



#### Sealer Sikafloor 304 W



# Sealer (Sikafloor 304 w)



### Final surface of Sika Décor System