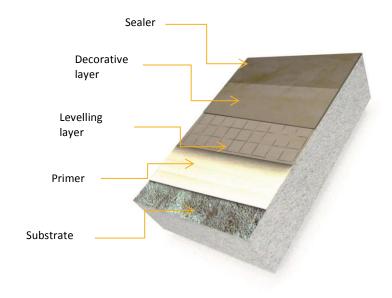

Walls: The system build up comprised of:

- SikaTop®-10, water based primer
- **SikaDecor®-803,** levelling mortar, in which a special alkali resistant fiber mesh was embedded for reinforcement
- **SikaDecor®-801 Nature**, a 2-component microcement with pigments, applied at 2 layers
- Sikagard®-907 as surface porous sealer
- Sikafloor -304 W, a 2-part water based, very low VOC, polyurethane, matt seal coat.

**SikaDecor®** system is a trowel applied, high quality cementitious based system. It comprises of a primer, cementitious smoothing & decorative layers and seal coat.

The cementitious layers consist of specially developed microcements, enriched with polymers, resins & aggregates.

#### The system comprises of:

- Water based primer SikaTop®-10 or Sika® Primer-11 W
- Levelling layer SikaDecor®-803 Nature in which the alkali-resistant fiber net Sika® FiberNet is embedded
- Decorative layer of microcement SikaDecor®-801 Nature, with the possibility of pigment mixing
- Sealing coat with polyurethane, water-based coatings Sikafloor®-304 W (2-component) or Sikafloor®-417 W (1-component