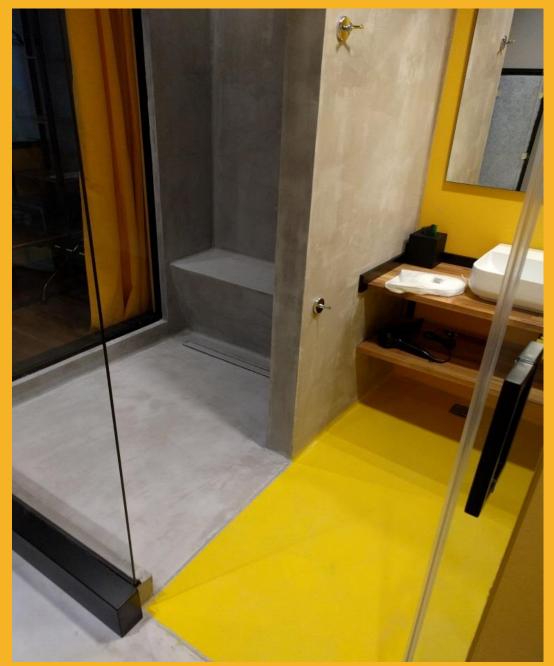

#### **APPLICATION DEMANDS**

The aesthetics of the architectural design dictated a very specific aspect for the bathrooms of the rooms, that had to be unique and combine comfort and modern design. The overall environment that the space would create should provide a residential sensation together with a spicy and intellectual perspective.

#### **SIKA SOLUTION**

Two Sika systems were selected: **SikaDecor®** for the walls and floors of the shower area – a decorative microcement system - and **Sika® ComfortFloor®** – a highly aesthetic system - for the rest of the bathroom floor. The shower area and entrance hall covered with **SikaDecor®** system was 1.600m² and the rest of the bathroom floor area covered with **Sika® ComfortFloor®** was 500m².

Walls: The system build up comprised of:

- SikaTop®-10, water based primer
- **SikaDecor®-803,** levelling mortar, in which a special alkali resistant fiber mesh was embedded for reinforcement
- **SikaDecor®-801 Nature**, a 2-component microcement with pigments, applied at 2 layers
- Sikagard®-907 as surface porous sealer
- Sikafloor -304 W, a 2-part water based, very low VOC, polyurethane, matt seal coat.

<u>Floors</u>: Sika® ComfortFloor® is a system, that offers comfort during walking, is extremely easy to clean and maintain, offers warm sensation and is UV and colour stable. The system comprises of:

- The 2-component, epoxy primer Sikafloor®-161 was applied to seal the porosity of the surface
- The self-levelling, PU based, elastic, self-smoothing comfort floor Sikafloor®-330
- The 2-component, low VOC, matt, colored seal coat Sikafloor®-305W, at RAL 3003 (red), RAL 5019 (blue), RAL 1023 (yellow).