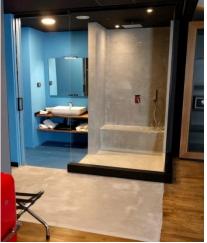

#### **PROJECT DESCRIPTION**

Park Hotel 5\* forms part of the complex Park Residence. It stretches over a 7.000 m<sup>2</sup> area and is located at the downtown city of Skopje, just a few meters from the City Park, near the river Vardar. The hotel has 80 rooms and offers also extra facilities, such as restaurant, conference room, spa, swimming pool, gym, e.t.c.

#### **APPLICATION DEMANDS**

The aesthetics of the architectural design dictated a very specific aspect for the bathrooms of the rooms, that had to be unique and combine comfort and modern design. The overall environment that the space would create should provide a residential sensation together with a spicy and intellectual perspective.

#### **SIKA SOLUTION**

Two Sika systems were selected: **SikaDecor®** for the walls and floors of the shower area – a decorative microcement system - and **Sika® ComfortFloor®** – a highly aesthetic system - for the rest of the bathroom floor. The shower area and entrance hall covered with **SikaDecor®** system was 1.600m² and the rest of the bathroom floor area covered with **Sika® ComfortFloor®** was 500m².

Walls: The system build up comprised of:

- SikaTop®-10, water based primer
- **SikaDecor®-803,** levelling mortar, in which a special alkali resistant fiber mesh was embedded for reinforcement
- **SikaDecor®-801 Nature**, a 2-component microcement with pigments, applied at 2 layers
- Sikagard®-907 as surface porous sealer
- Sikafloor -304 W, a 2-part water based, very low VOC, polyurethane, matt seal coat.

<u>Floors</u>: Sika® ComfortFloor® is a system, that offers comfort during walking, is extremely easy to clean and maintain, offers warm sensation and is UV and colour stable. The system comprises of: