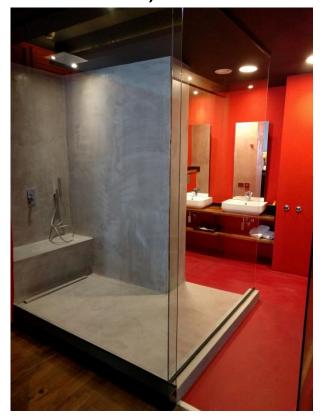

#### **APPLICATION DEMANDS**

The aesthetics of the architectural design dictated a very specific aspect for the bathrooms of the rooms, that had to be unique and combine comfort and modern design. The overall environment that the space would create should provide a residential sensation together with a spicy and intellectual perspective.

#### **SIKA SOLUTION**

Two Sika systems were selected: **SikaDecor®** for the walls and floors of the shower area – a decorative microcement system - and **Sika® ComfortFloor®** – a highly aesthetic system - for the rest of the bathroom floor. The shower area and entrance hall covered with **SikaDecor®** system was 1.600m² and the rest of the bathroom floor area covered with **Sika® ComfortFloor®** was 500m².

Walls: The system build up comprised of:

- SikaTop®-10, water based primer
- **SikaDecor®-803,** levelling mortar, in which a special alkali resistant fiber mesh was embedded for reinforcement
- **SikaDecor®-801 Nature**, a 2-component microcement with pigments, applied at 2 layers
- Sikagard®-907 as surface porous sealer
- Sikafloor -304 W, a 2-part water based, very low VOC, polyurethane, matt seal coat.

<u>Floors</u>: Sika® ComfortFloor® is a system, that offers comfort during walking, is extremely easy to clean and maintain, offers warm sensation and is UV and colour stable. The system comprises of:

- The 2-component, epoxy primer Sikafloor®-161 was applied to seal the porosity of the surface
- The self-levelling, PU based, elastic, self-smoothing comfort floor Sikafloor®-330
- The 2-component, low VOC, matt, colored seal coat Sikafloor®-305W, at RAL 3003 (red), RAL 5019 (blue), RAL 1023 (yellow).