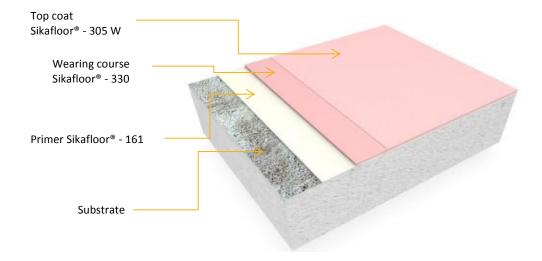

<u>Floors</u>: Sika® ComfortFloor® is a system, that offers comfort during walking, is extremely easy to clean and maintain, offers warm sensation and is UV and colour stable. The system comprises of:

- The 2-component, epoxy primer Sikafloor®-161 was applied to seal the porosity of the surface
- The self-levelling, PU based, elastic, self-smoothing comfort floor Sikafloor®-330
- The 2-component, low VOC, matt, colored seal coat Sikafloor®-305W, at RAL 3003 (red), RAL 5019 (blue), RAL 1023 (yellow).

**Sika® ComfortFloor®** system is also available in the **Pro** version, which combines the use of an elastic, shock absorbent pad (total system thickness 8 mm).

Below we present you the system build-up without the shock-pad (3 mm thickness):