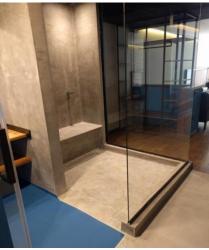

#### **SIKA SOLUTION**

Two Sika systems were selected: **SikaDecor®** for the walls and floors of the shower area – a decorative microcement system - and **Sika® ComfortFloor®** – a highly aesthetic system - for the rest of the bathroom floor. The shower area and entrance hall covered with **SikaDecor®** system was 1.600m² and the rest of the bathroom floor area covered with **Sika® ComfortFloor®** was 500m².

Walls: The system build up comprised of:

- SikaTop®-10, water based primer
- **SikaDecor®-803,** levelling mortar, in which a special alkali resistant fiber mesh was embedded for reinforcement
- **SikaDecor®-801 Nature**, a 2-component microcement with pigments, applied at 2 layers
- Sikagard®-907 as surface porous sealer
- Sikafloor -304 W, a 2-part water based, very low VOC, polyurethane, matt seal coat.

<u>Floors</u>: Sika® ComfortFloor® is a system, that offers comfort during walking, is extremely easy to clean and maintain, offers warm sensation and is UV and colour stable. The system comprises of:

- The 2-component, epoxy primer Sikafloor®-161 was applied to seal the porosity of the surface
- The self-levelling, PU based, elastic, self-smoothing comfort floor Sikafloor®-330
- The 2-component, low VOC, matt, colored seal coat Sikafloor®-305W, at RAL 3003 (red), RAL 5019 (blue), RAL 1023 (yellow).