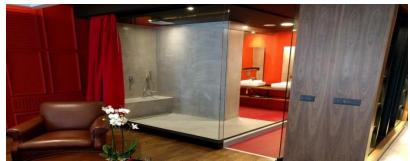

#### **PROJECT DESCRIPTION**

Park Hotel 5\* forms part of the complex Park Residence. It stretches over a 7.000 m<sup>2</sup> area and is located at the downtown city of Skopje, just a few meters from the City Park, near the river Vardar. The hotel has 80 rooms and offers also extra facilities, such as restaurant, conference room, spa, swimming pool, gym, e.t.c.

#### **APPLICATION DEMANDS**

The aesthetics of the architectural design dictated a very specific aspect for the bathrooms of the rooms, that had to be unique and combine comfort and modern design. The overall environment that the space would create should provide a residential sensation together with a spicy and intellectual perspective.

#### **SIKA SOLUTION**

Two Sika systems were selected: **SikaDecor®** for the walls and floors of the shower area – a decorative microcement system - and **Sika® ComfortFloor®** – a highly aesthetic system - for the rest of the bathroom floor. The shower area and entrance hall covered with **SikaDecor®** system was 1.600m² and the rest of the bathroom floor area covered with **Sika® ComfortFloor®** was 500m².